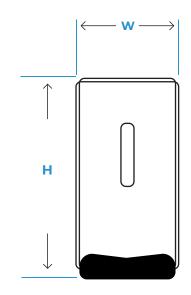

## **Product Dimensions:**

**500ml Dimensions** (in mm):

H230 x W110 x D83 Weight: approx 0.45kg

1000ml Dimensions (in mm):

H275 x W130 x D120 Weight: approx 0.76kg