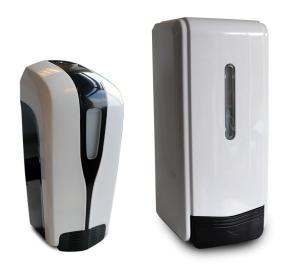

## **Product Features:**

- Dispenses liquid (2ml shot size)
- Suitable for most liquid sanitisation products on the market
- Front window to check stock levels
- Cover & Backplate: Transparent PET & ABS

This multi purpose unit has a hand push operation with a refillable reservoir for liquid hand sanitiser products. It is ideal for dispensing our liquid hand sanitizer as it emits an atomiser like spray rather than a jet.

With a 500ml or 1000ml capacity, this liquid wall dispenser is ideal for commercial use and the 500ml size is perfect for use within restricted places. The dispenser features top quality ABS moulded parts and an automatically locking cover.